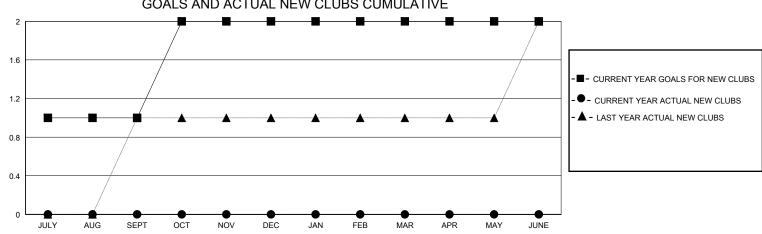

## District 310 E

Results as of: 5/31/2020

| GMT:          |               | LOC         | CATION THAILAN | ט                     |                        |                         | GMT CA                                             |  |
|---------------|---------------|-------------|----------------|-----------------------|------------------------|-------------------------|----------------------------------------------------|--|
|               | Club          | s           |                | Members               |                        |                         |                                                    |  |
|               | RESULTS FOR   | R 2019-2020 |                | RESULTS FOR 2019-2020 |                        |                         |                                                    |  |
| QUARTER       | NEW CLUB GOAL | NEW CLUBS   | DROPPED CLUBS  | QUARTER MEMB          | BER GROWTH NET<br>GOAL | MEMBER GROWTH<br>ACTUAL | DROPPED<br>MEMBERS ACTUAL<br>(including transfers) |  |
| JULY/AUG/SEPT | 1             | 0           | 0              | JULY/AUG/SEPT         | 50                     | 25                      | 29                                                 |  |
| OCT/NOV/DEC   | 1             | 0           | 0              | OCT/NOV/DEC           | 20                     | 24                      | 115                                                |  |
| JAN/FEB/MAR   | 0             | 0           | 1              | JAN/FEB/MAR           | 30                     | 46                      | 14                                                 |  |
| APR/MAY/JUNE  | 0             | 0           | 0              | APR/MAY/JUNE          | 20                     | 30                      | 116                                                |  |