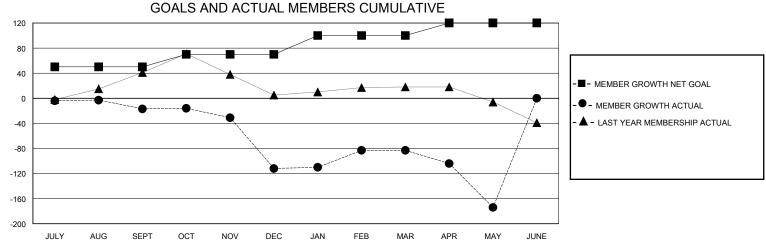

## District 310 E

Results as of: 5/31/2020

| GMT:          |               | LOC         | CATION THAILAN | ט                     |                        |                         | GMT CA                                             |  |
|---------------|---------------|-------------|----------------|-----------------------|------------------------|-------------------------|----------------------------------------------------|--|
|               | Club          | s           |                | Members               |                        |                         |                                                    |  |
|               | RESULTS FOR   | R 2019-2020 |                | RESULTS FOR 2019-2020 |                        |                         |                                                    |  |
| QUARTER       | NEW CLUB GOAL | NEW CLUBS   | DROPPED CLUBS  | QUARTER MEMB          | BER GROWTH NET<br>GOAL | MEMBER GROWTH<br>ACTUAL | DROPPED<br>MEMBERS ACTUAL<br>(including transfers) |  |
| JULY/AUG/SEPT | 1             | 0           | 0              | JULY/AUG/SEPT         | 50                     | 25                      | 29                                                 |  |
| OCT/NOV/DEC   | 1             | 0           | 0              | OCT/NOV/DEC           | 20                     | 24                      | 115                                                |  |
| JAN/FEB/MAR   | 0             | 0           | 1              | JAN/FEB/MAR           | 30                     | 46                      | 14                                                 |  |
| APR/MAY/JUNE  | 0             | 0           | 0              | APR/MAY/JUNE          | 20                     | 30                      | 116                                                |  |